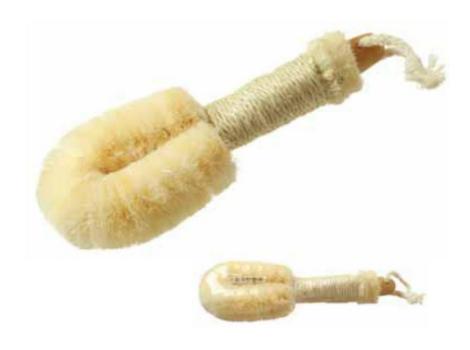

# SJB - Japanese Spa Body Brush

A beautiful body brush made in the traditional Japanese way. Ideal for wet or dry body brushing to smooth and invigorate the skin and body.

# SJL & SJM - Japanese Spa Back Straps

Fun and flexible back straps made in the traditional Japanese way. Ideal for wet or dry body brushing to exfoliate away dead cells and perk up tired, dull skin. This wrap around style is perfect for all over body exfoliation and those hard to reach areas like the back and shoulders.