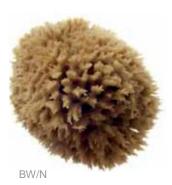

# HC - Honeycomb Sea Sponge Hippospongia Communis

Honeycomb sea sponges are the finest quality of natural sponge available being silky soft, highly absorbent and creating luxurious lather. This is because they are gathered from the Mediterranean where the cooler sea temperature and greater depths create very strong dense sponges. These sponges can last 2 years + with normal care.

Place of origin Eastern Mediterranean - Made in UK

This silky soft sponge is super absorbent, hypoallergenic and excellent for use as part of your daily face care routine, applying cosmetics or for use on babies delicate skin. Place of origin East Mediterranean - Made in UK