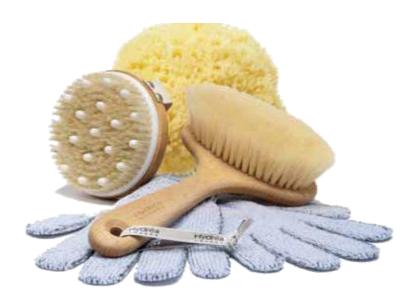

# **Body Brush Collection**

Hydréa London brings you a collection of exceptionally well made, affordable body brushes made from FSC certified sustainable Beechwood. The finishing touches make these brushes the professional's choice. For example our professional treatment brushes are made in Europe and the bristles are cut in a curved shape for easier and more effective skin brushing. They have high quality, water resistant hand straps for a comfortable grip and stainless steel rivets. All our brushes are made from specially heat treated timber to prevent cracking and finished with double waxing so they are mould resistant and can easily be used in water, saunas and steam rooms - ideal for professional spa use.

### The different bristles we use -

We use different types of natural bristles of varying strengths in our brush range so we have a brush that is suitable for all skin types. All our bristles carry certificates of sanitation.

Cactus bristle - this is the firmest type of bristle available and best used dry. Here we use the finest Mexican Tampico - a type of Cactus which is preferred by therapists and experienced body brushers for dry body brushing treatments as it's the most effective. It has firm, low flex thicker fibres which improve with age.

Boar bristle - this is a strong, good quality bristle often used in hair brushes to stimulate the scalp and clean and condition the hair. Ethically sourced as the animals are not killed

Hogs hair - this is a medium strength bristle which is good for all skin types and it can be used wet or dry. This is a good bristle to start dry body brushing with the aim of progressing to the cactus.

Horse hair - this is slightly softer than hog's hair and again can be used wet or dry. Perfect for gently exfoliating the face.

Goat's hair - this is the softest of the bristles and is excellent for use on babies sensitive skin or in facial treatments as it very gently stimulates the delicate facial lymph nodes.