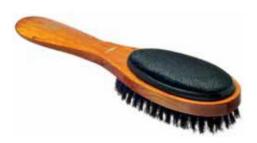

# **Body Brush Collection**

Hydréa London brings you a collection of exceptionally well made, affordable body brushes made from FSC certified sustainable Beechwood. The finishing touches make these brushes the professional's choice. For example our professional treatment brushes are made in Europe and the bristles are cut in a curved shape for easier and more effective skin brushing. They have high quality, water resistant hand straps for a comfortable grip and stainless steel rivets. All our brushes are made from specially heat treated timber to prevent cracking and finished with double waxing so they are mould resistant and can easily be used in water, saunas and steam rooms - ideal for professional spa use.

Cactus bristle - this is the firmest type of bristle available and best used dry. Here we use the finest Mexican Tampico - a type of Cactus which is preferred by therapists and experienced body brushers for dry body brushing treatments as it's the most effective. It has firm, low flex thicker fibres which improve with age.