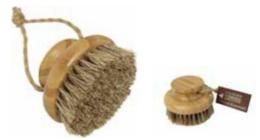

SS5 - Sisal Sponge

This beautiful sisal sponge will be a perfect addition to your daily cleansing routine. The woven sisal cover encloses a ball of sisal fibres, providing a natural way to exfoliate your skin effectively while improving circulation and skin tone.

SMT02 - Sisal Exfoliating Glove

The knitted sisal is a perfect texture for effectively exfoliating the body while improving circulation and skin tone. The mitt is lightweight and flexible, dries quickly and has a handy thumb for extra control.