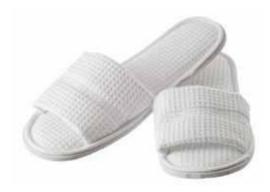

Machine washable. Made in

SLP & SLPB - Waffle Cotton Spa Slippers Keep feet comfortable and warm with these lightweight cotton slippers made from springy cotton with water resistant non slip soles. The open toes allows these slippers to be worn as the nail varnish dries. Perfect for use in the salon or at home. Small, medium and large sizes available. Machine washable.