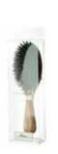

# What is Boar Bristle?

We ethically source our boar bristle from wild boar in Europe – they are not from slaughtered animals. Boar bristle has a natural stiffness and yet they 'give' as they are drawn through the hair. They are set in tufts of different length individual bristles that allow the bristles to penetrate through the hair more easily for longer more fluid brush strokes. Boar bristle is most effective at smoothing the hair and distributing the natural oils along the hair shaft for shiny looking conditional hair. They make great styling brushes.

# Olive Wood

These hair brushes are crafted in Europe from beautiful olive wood which has a rich distinctive grain and unique personality. The wood is superior in quality being strong and water resistant due to the natural oils of the wood. We only use wood from Mediterranean olive trees that have reached the end of their fruitful life. All the brushes in this range are premium quality and hardwearing.

Made in EU.

WORBC1 – Hair Brush With boar bristle and a pneumatic rubber cushion to prevent hair pull for pain-free brushing. Made in EU.

WORWC2 – Anti-Static Hair Brush Rounded wooden pins set in a pneumatic rubber cushion penetrate deeper than a regular brush for a stimulating scalp massage. Perfect for gently detangling hair while preventing static build up. Made in EU.

WORBC14 – Anti-Static Hair Brush Handy handbag size.

WOS1 – Rectangular Hair Brush With boar bristle and no cushion. Made in EU.

WOR1 – Oval Hair Brush With boar bristle and no cushion. Made in EU.

We sustainably source our walnut wood from well-managed North American plantations. Walnut wood is a strong, beautifully rich coloured wood and each piece is a unique ergonomic design for easy bodycare use. The products in this range can be used for dry and wet body brushing, cellulite massage and nail care as well as looking great in the bathroom.