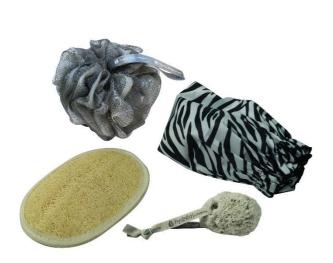

# Natural Bodycare Spa Gift Set – LGB11

Our Bodycare Spa Gift Set turns your daily cleansing routine into a luxurious treat leaving you feeling thoroughly pampered from top to toe.

# **Duo Sets**

We have combined some of our bestselling products to form the Hydréa Duo Gift Set Range. A great value collection of body care 'kits' that make fantastic gifts for an introduction to a whole new body care regime.