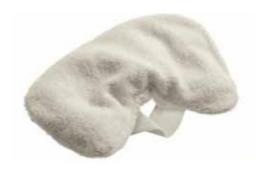

# **BCEP - Bamboo Lavender Eye Pillow**

A luxuriously silky soft bamboo fabric eye pillow padded with natural lavender and rice. It acts as a natural compress for relaxing facial muscles while the lavender soothes the mind. The natural lavender scent acts as an inhaler to clear the mind and aid relaxation from within. Tested to BS8433 safety standard - this pillow can be heated in the microwave to encourage circulation and relieve eye strain, headaches and stress or pop it in the freezer to reduce inflammation and refresh tired eyes. Perfect travelling accessory to aid sleep. The removable cover is machine washable.