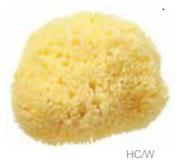

# BW - Sea Wool Sponge Hippospongia Lachne

This luxurious Sea Wool sponge is super soft and perfect for working up a rich lather for bath and shower body cleansing. These sponges can last 6 months to 1 year with normal care.

Place of origin Bahamas - Made in UK