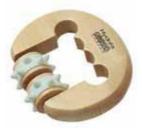

WBH2 - Combination Massage Brush

Combining wooden nodules with natural bristles there are multiple Health & Beauty benefits from this one brush. With a short fixed handle for extra control.

FSC certified beechwood