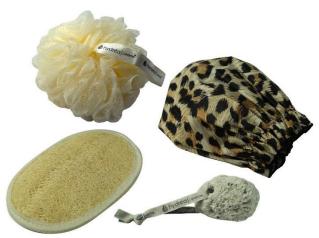

# Natural Bodycare Spa Gift Set – LGB11

Our Bodycare Spa Gift Set turns your daily cleansing routine into a luxurious treat leaving you feeling thoroughly pampered from top to toe.

# **Duo Sets**

We have combined some of our bestselling products to form the Hydréa Duo Gift Set Range. A great value collection of body care 'kits' that make fantastic gifts for an introduction to a whole new body care regime.