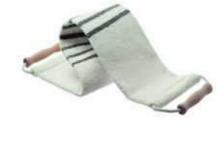

# SCBS - Dual Sided Back Strap

One side of the strap is woven from sisal fibre - perfect for buffing away dead skin cells and boosting circulation The reverse side is backed with soft terry cotton for a deep cleansing massage. With ecofriendly FSC certified wooden handles.

# SBS - Sisal Back Strap

A high quality strap made from woven sisal to exfoliate away dead skin cells and improve skin tone and condition. With eco-friendly FSC certified wooden handles for those hard to reach areas like the back and shoulders.