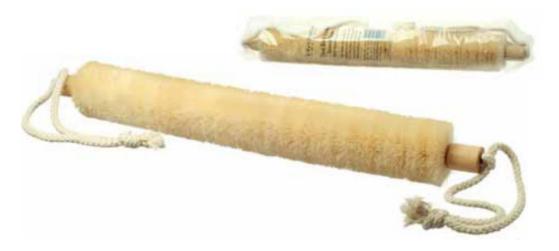

# SJL & SJM - Japanese Spa Back Straps

Fun and flexible back straps made in the traditional Japanese way. Ideal for wet or dry body brushing to exfoliate away dead cells and perk up tired, dull skin. This wrap around style is perfect for all over body exfoliation and those hard to reach areas like the back and shoulders.

Especially popular with men.

Large SJL: 65cm, Medium SJM: 45cm