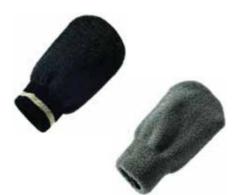

BEMT04C & MT04CG - Easy Care Spa Polyester Mitts

These hard wearing mitts are perfect for home spa use and use in treatments due to their superb firm exfoliating texture.

The dark colours are great for use with products that may stain, are perfect for men and will add a stylish twist to any bathroom.