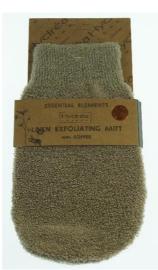

MT16C - Exfoliating Cotton
Mitt with Copper
Harness the rejuvenating
properties of copper with this
unique exfoliating mitt.
Use wet or dry with your
favourite cleansing product
Perfect for delicate or sensitive
skin. Machine Washable.

100's of cotton loops are woven into each mitt to give them their unique exfoliating properties. These benefits will continue, no matter how many times you use or wash your mitt.

All our copper comes from responsible sources.