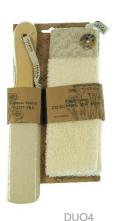

DUO3

DUO3 & DUO4 - Sisal & Linen Button Mitt and Natural Pumice Foot File Set

Exfoliate the whole body with ease with this fantastic set, combining a stylish Sisal & Linen Mitt for cleansing the body & a Natural Pumice Foot File for removing rough skin from the feet.