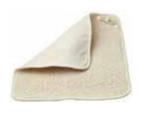

FBS30 - Bamboo Dual-Sided Flannel

A thick and sumptuous washcloth that is naturally antibacterial. The textured bamboo side provides an exfoliating massage for the face and body while the smooth reverse is perfect for gentle washing and removing cleansing products from the facial area.