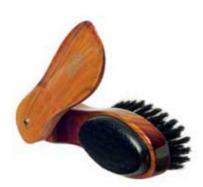

BEBS – Large Bath Buffer
This stylish two tone buffer is large at 50g and super soft. The dense layers of mesh create a rich lather and ideal texture for gently polishing the skin.

BESMT - Dual-Sided Mitt Enjoy multiple benefits from this classic high quality mitt. One side is woven from 100% natural sisal fibre for exfoliation while the reverse is soft terry cotton for a deep cleansing massage. Made in EU.

BEMT04C – Exfoliating Mitt A superb hard texture for exfoliating and cleansing the whole body, while energising tire muscles. Made in EU.

BEMT09 - Button Mitt A unique mitt with a hard sisal exfoliating texture and a linen cuff.