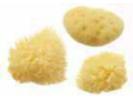

# The Benefits of Using Sea Sponges

Sea sponges are the most natural and caring ways to cleanse, massage and gently exfoliate your skin and are superior to any synthetic alternative. When wet they can be compared to the feel of silk yet they can clean like no other washcloth can. Sea Sponges are hypoallergenic and suitable for even the most sensitive of skins.

They are very long lasting as they are more resistant to abrasion and they will not peel like synthetic sponges while being used. Sea Sponges are better for bathing and cleansing because they soak up and hold more water without dripping. Natural sponges naturally inhibit the growth of bacteria and wash out more quickly and easily and will not retain odours.

# HC - Honeycomb Sea Sponge Hippospongia Communis

Honeycomb sea sponges are the finest quality of natural sponge available being silky soft, highly absorbent and creating luxurious lather. This is because they are gathered from the Mediterranean where the cooler sea temperature and greater depths create very strong dense sponges. These sponges can last 2 years + with normal care.

# BW - Sea Wool Sponge Hippospongia Lachne

This luxurious Sea Wool sponge is super soft and perfect for working up a rich lather for bath and shower body cleansing. These sponges can last 6 months to 1 year with normal care.

# **BG - Grass Sponge Spongia Gramminae**

This is an inexpensive option of natural sea sponge sustainably harvested from the Bahamas and still perfect for bathing. These sponges will last up to 6 months with normal care.