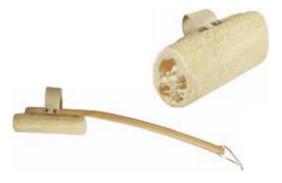

# **Foot Care Collection**

PUSW - Natural Beechwood Foot File with Ceramic Micro Crystals Our uniquely curved Beechwood Natural Professional Spa Foot File is coated 360 degrees with Ceramic Micro Crystals for effective removal of rough calluses, hard skin and cracked heels.

PUSR - Shaped Pumice
This shaped pumice can be used to buff
exfoliate those tough areas of dry skin - with
a handy rope for easy storage and drying
after use.

PUSC - Natural Pumice Stone A tough and hardwearing pumice from Hydréa London that will not lose its shape or effectiveness over time.