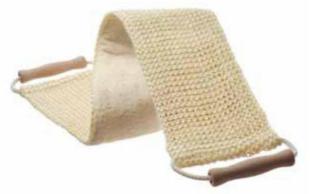

# SCBS - Dual Sided Back Strap

One side of the strap is woven from sisal fibre - perfect for buffing away dead skin cells and boosting circulation The reverse side is backed with soft terry cotton for a deep cleansing massage. With ecofriendly FSC certified wooden handles.

# SBS - Sisal Back Strap

A high quality strap made from woven sisal to exfoliate away dead skin cells and improve skin tone and condition. With eco-friendly FSC certified wooden handles for those hard to reach areas like the back and shoulders.