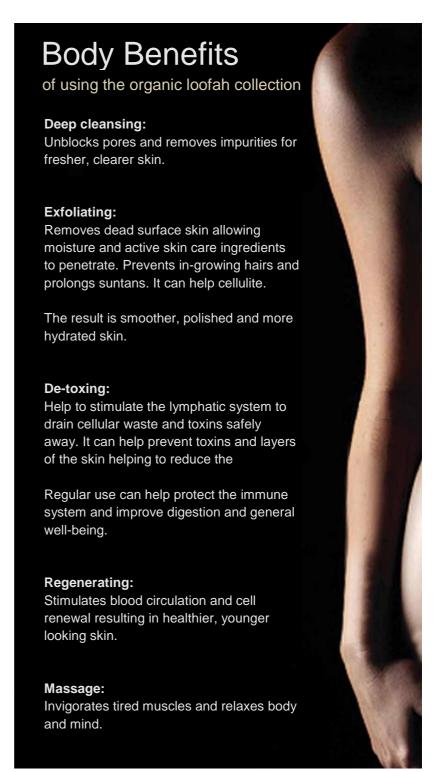

# **Body Benefits**

of dry body brushing

- Exfoliate away dead surface cells for silky soft skin.
- Allows active skincare ingredients to penetrate the skin for more hydrated skin.
- Prevents in-growing hairs.
- Prepares the skin for treatments, tanning and can prolong sun tans.
- Cleanses and unblocks pores, removes impurities for brighter and blemish free skin.
- Releases endorphins to reduce stress for a relaxed body and mind.
- Tones muscles and tightens the skin.
- Stimulates the lymphatic system to drain toxins away safely from the fatty layers in the skin, helping to prevent the build-up of cellulite and reduce puffiness.
- An efficient lymphatic system helps protect the immune system.
- Stimulates blood circulation to increase oxygen and nutrients to deep skin layers and encourages cell renewal for healthier, younger looking skin.
- Excellent as part of a detox programme as it helps flush away toxins.