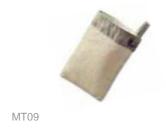

MT09 & BEMT09 Sisal & Linen

**Button Mitts** 

These unique mitts combine style, quality and functionality. The texture is perfect for exfoliating, and cleansing the whole body

MT14 - Bamboo Gentle **Exfoliation Mitt** A sumptuous mitt for silky soft skin. The natural antibacterial properties of bamboo ensure clear, healthy skin. A must have natural accessory for a wonderful pampering experience. Machine washable.