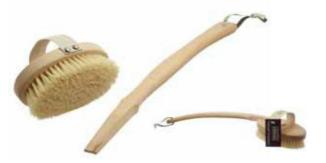

# **Body Brush Collection**

Hydréa London brings you a collection of exceptionally well made, affordable body brushes made from FSC certified sustainable Beechwood. The finishing touches make these brushes the professional's choice. For example our professional treatment brushes are made in Europe and the bristles are cut in a curved shape for easier and more effective skin brushing. They have high quality, water resistant hand straps for a comfortable grip and stainless steel rivets. All our brushes are made from specially heat treated timber to prevent cracking and finished with double waxing so they are mould resistant and can easily be used in water, saunas and steam rooms - ideal for professional spa use.

WSH13S - Professional Dry Skin Body Brush with Cactus Bristle

The firm bristle is preferred by professional therapists for dry body brushing to improve lymphatic drainage, help to reduce the appearance of cellulite and smooth skin. Ergonomically designed with a detachable handle for all over easy reach.

FSC certified beechwood Hard strength cactus bristle Made in UK

WSH13N - Professional Body Brush with Natural Bristle

This high quality professionally designed brush is suitable for all skin types. Perfect for wet body brushing or for dry brushing more sensitive skin. Ergonomically designed with a long detachable handle for easy reach.