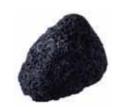

PUSCBE - Volcanic Black Pumice Stone A large, stylish, hardwearing pumice that effectively removes hard skin and looks great in the bathroom!

WFB1H - Facial Brush
A facial brush with soft pony hair bristle - the perfect texture
to gently exfoliate and smooth skin for a fresher, brighter
appearance. Use with cleansers to deep cleanse pores and
stimulate the blood flow. FSC Certified Beechwood.