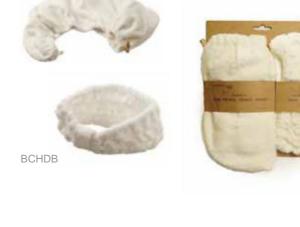

# **BCHDB** - Bamboo Headband

Luxuriously silky soft Bamboo Headband, elasticated for superb grip and comfort. Effectively keeps hair tidy and away from the face, making it ideal for cosmetic applications, facials and exercise activity. Machine washable.

BCHDB - Bamboo Elasticated Headband Luxuriously silky soft Bamboo Headband, elasticated for superb grip and comfort. One size fits all. Machine washable.

BCHDTW - Bamboo Drying Towel Wrap
This super absorbent bamboo wrap is the fast and easy way to
dry your hair naturally. The wrap is designed to easily secure
your hair in place allowing you to apply make up or have a
facial while your hair dries! Perfect for the spa, gym, after
swimming or when travelling as well as for using at home.

**BCHDTW** 

DUO2 - Bamboo Hair Drying Towel Wrap & Headband Set

Dry your hair quickly & easily with this super absorbent bamboo hair wrap & keep it free from your face when putting on make-up or getting a facial, using the bamboo headband. Both items are perfect for home, spa & travelling use. Machine Washable.