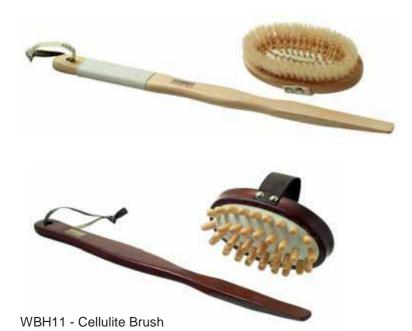

WSH12H - Detox Massage Brush

Combining flexible nodules with natural bristles, there are multiple health and beauty benefits from this one brush. FSC Certified Beechwood.

A nodule brush to tackle the 'orange peel' effect. With a long handle for ease of use and a detachable head with hand strap for extra control when needed.