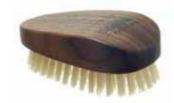

# WRH1 - Rosewood Nail Brush

A premium quality nailbrush made from beautiful dark rosewood with a traditional design. It features a row of stiff angled bristles along the top for cleaning under the nails, with longer, slightly softer bristles underneath for exfoliating & smoothing the hands.