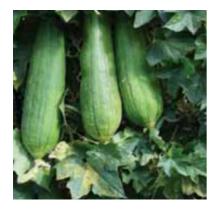

# What is loofah?

Loofah is a climbing vine related to the cucumber family which bears fruit in the summer. It is a fast growing and versatile plant, the fruit of which is cultivated for food and sponge use. Loofah is one of nature's best exfoliators.

100% Superior Egyptian Loofah

Hydréa London uses superior Egyptian Loofah which is organically farmed in Egypt where the nature of the land produces the best quality loofah available on the market.

Egyptian Loofah is highly recommended by professionals for effective skincare due to its thicker, flexible fibres that soften and expand when wet. The looser weave creates plenty of lather and dries quickly which has the added benefit of preventing bacteria from lurking! The natural fibres give skin a soft smooth glow without being too harsh. No wonder it has been cultivated for skincare since ancient times!