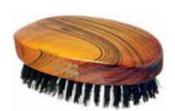

# Black Elegance Collection

A stylish collection that is elegant and smart, consisting of premium quality products designed for easy and lasting use. Especially popular with men these products also bring a chic twist to any bathroom.

BESBS - Back Strap
Made from 100% natural sisal fibre, this high quality
strap is perfect for buffing away dead skin cells while
boosting circulation. Perfect for use after exercise.
Made in EU

BESCBS - Dual Sided Back Strap
A stylish dual sided strap with one side woven from
100% natural sisal fibre for invigorating exfoliation with
a reverse side of soft terry cotton for a deep cleansing
massage. With FSC Certified Wooden Handles.
Made in EU