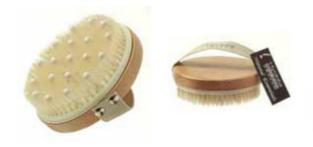

WSH12H - Detox Massage Brush

Combining flexible nodules with natural bristles, there are multiple health and beauty benefits from this one brush. FSC Certified Beechwood.

A nodule brush to tackle the 'orange peel' effect. With a long handle for ease of use and a detachable head with hand strap for extra control when needed.

WBH2 - Combination Massage Brush

Combining wooden nodules with natural bristles there are multiple Health & Beauty benefits from this one brush. With a short fixed handle for extra control.

FSC certified beechwood