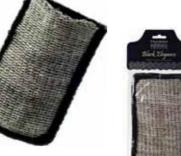

# SCBS - Dual Sided Back Strap

One side of the strap is woven from sisal fibre - perfect for buffing away dead skin cells and boosting circulation The reverse side is backed with soft terry cotton for a deep cleansing massage. With ecofriendly FSC certified wooden handles.

# SBS - Sisal Back Strap

A high quality strap made from woven sisal to exfoliate away dead skin cells and improve skin tone and condition. With eco-friendly FSC certified wooden handles for those hard to reach areas like the back and shoulders.