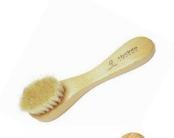

PUSCBE - Volcanic Black Pumice Stone A large, stylish, hardwearing pumice that effectively removes hard skin and looks great in the bathroom!

WFB1H - Facial Brush
A facial brush with soft pony hair bristle - the perfect texture
to gently exfoliate and smooth skin for a fresher, brighter
appearance. Use with cleansers to deep cleanse pores and
stimulate the blood flow. FSC Certified Beechwood.

# WOF1GH - Facial Brush

With soft to medium strength pony mane bristle for gently exfoliating and stimulating the circulation and the lymph nodes for healthier skin and a radiant glow. Made in EU

A set containing two Honeycomb and one Fina Silk sea sponge. Super absorbent, durable and hypoallergenic. Perfect for cleansing, gentle exfoliation and applying foundation and make up. origin: Mediterranean