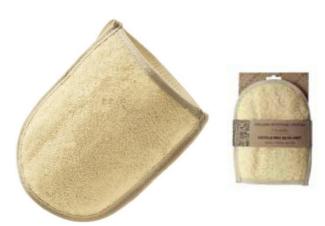

LMT4 - Organic Egyptian Loofah Pad Glove

A soft cotton cleansing glove with loofah pad for Invigorating exfoliation. With an elasticated cuff for a snug fit and easy action. Preferred by spa professionals for treatments.