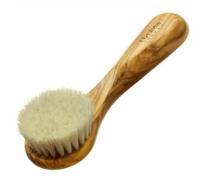

PUSCBE - Volcanic Black Pumice Stone A large, stylish, hardwearing pumice that effectively removes hard skin and looks great in the bathroom!

WFB1H - Facial Brush
A facial brush with soft pony hair bristle - the perfect texture
to gently exfoliate and smooth skin for a fresher, brighter
appearance. Use with cleansers to deep cleanse pores and
stimulate the blood flow. FSC Certified Beechwood.

# WOF1GH - Facial Brush

With soft to medium strength pony mane bristle for gently exfoliating and stimulating the circulation and the lymph nodes for healthier skin and a radiant glow. Made in EU

A set containing two Honeycomb and one Fina Silk sea sponge. Super absorbent, durable and hypoallergenic. Perfect for cleansing, gentle exfoliation and applying foundation and make up. origin: Mediterranean

WOF1G- Soft Facial Brush With supersoft goat's hair for gently cleansing and massaging the face. Made in EU

TUBE 31 - Cosmetic Sponge Set
One Honeycomb and two Fina Silk sea sponges from
the Mediterranean . Perfect for all cosmetic needs.

All the brushes in this range are premium quality and hard wearing.

WOF1GH – Facial Brush With soft to medium strength pony mane bristle for gently exfoliating and stimulating the circulation and the lymph nodes for healthier skin and a radiant glow.

Made in EU.

WOF1G – Soft Facial Brush With super soft goat's hair for gently cleansing and massaging the face. Made in EU.