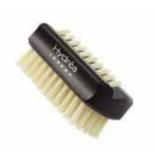

# WSH1S - Cactus Nail Brush

A high quality nail brush with extra firm cactus bristle which is excellent for really removing stubborn dirt under the nails and on the hands. The bristles remain stiff even in water and improve with age.

FSC Certified Beechwood. Made in EU