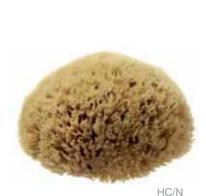

# HC - Honeycomb Sea Sponge Hippospongia Communis

Honeycomb sea sponges are the finest quality of natural sponge available being silky soft, highly absorbent and creating luxurious lather. This is because they are gathered from the Mediterranean where the cooler sea temperature and greater depths create very strong dense sponges. These sponges can last 2 years + with normal care.

Place of origin Eastern Mediterranean - Made in UK

This silky soft sponge is super absorbent, hypoallergenic and excellent for use as part of your daily face care routine, applying cosmetics or for use on babies delicate skin. Place of origin East Mediterranean - Made in UK