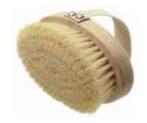

# **Body Brush Collection**

Hydréa London brings you a collection of exceptionally well made, affordable body brushes made from FSC certified sustainable Beechwood. The finishing touches make these brushes the professional's choice. For example our professional treatment brushes are made in Europe and the bristles are cut in a curved shape for easier and more effective skin brushing. They have high quality, water resistant hand straps for a comfortable grip and stainless steel rivets. All our brushes are made from specially heat treated timber to prevent cracking and finished with double waxing so they are mould resistant and can easily be used in water, saunas and steam rooms - ideal for professional spa use.

WSH13S - Professional Dry Skin Body Brush with Cactus Bristle

The firm bristle is preferred by professional therapists for dry body brushing to improve lymphatic drainage, help to reduce the appearance of cellulite and smooth skin. Ergonomically designed with a detachable handle for all over easy reach.

FSC certified beechwood Hard strength cactus bristle Made in UK

WSH13N - Professional Body Brush with Natural Bristle

This high quality professionally designed brush is suitable for all skin types. Perfect for wet body brushing or for dry brushing more sensitive skin. Ergonomically designed with a long detachable handle for easy reach.