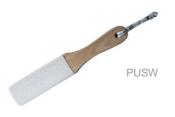

# **Foot Care Collection**

PUSW - Natural Beechwood Foot File with Ceramic Micro Crystals Our uniquely curved Beechwood Natural Professional Spa Foot File is coated 360 degrees with Ceramic Micro Crystals for effective removal of rough calluses, hard skin and cracked heels.