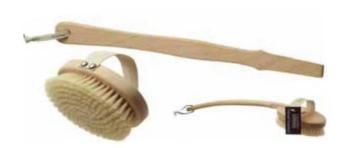

# **Body Brush Collection**

Hydréa London brings you a collection of exceptionally well made, affordable body brushes made from FSC certified sustainable Beechwood. The finishing touches make these brushes the professional's choice. For example our professional treatment brushes are made in Europe and the bristles are cut in a curved shape for easier and more effective skin brushing. They have high quality, water resistant hand straps for a comfortable grip and stainless steel rivets. All our brushes are made from specially heat treated timber to prevent cracking and finished with double waxing so they are mould resistant and can easily be used in water, saunas and steam rooms - ideal for professional spa use.

WSH13S - Professional Dry Skin Body Brush with Cactus Bristle

The firm bristle is preferred by professional therapists for dry body brushing to improve lymphatic drainage, help to reduce the appearance of cellulite and smooth skin. Ergonomically designed with a detachable handle for all over easy reach.

FSC certified beechwood Hard strength cactus bristle Made in UK

WSH13N - Professional Body Brush with Natural Bristle

This high quality professionally designed brush is suitable for all skin types. Perfect for wet body brushing or for dry brushing more sensitive skin. Ergonomically designed with a long detachable handle for easy reach.