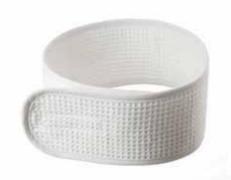

HDB - Waffle Cotton Spa Headband
A soft cotton headband to keep hair securely away from the face during cleansing and massage treatments. The Velcro fastening means it is adjustable and easy to put on the client while avoiding the facial area. Machine washable.