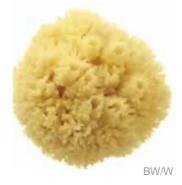

# BW - Sea Wool Sponge Hippospongia Lachne

This luxurious Sea Wool sponge is super soft and perfect for working up a rich lather for bath and shower body cleansing. These sponges can last 6 months to 1 year with normal care.

Place of origin Bahamas - Made in UK