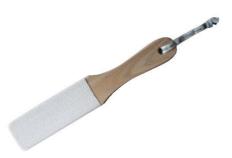

# **Foot Care Collection**

PUSW - Natural Beechwood Foot File with Ceramic Micro Crystals Our uniquely curved Beechwood Natural Professional Spa Foot File is coated 360 degrees with Ceramic Micro Crystals for effective removal of rough calluses, hard skin and cracked heels.