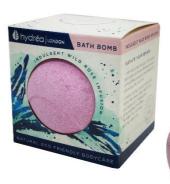

# **BB120G - Bath Bombs**

Effervescent Bath Bombs infused with the following fragrances:

- Nourishing Chamomile & Honey
- Calming Lavender Dream
- Fresh Sicilian Lemon & Thyme
- Indulgent Wild Rose Infusion

Not tested on animals. Made in the UK.

BB120CH – Nourishing Chamomile & Honey

BB120L – Calming Lavender Dream

BB120SLT – Fresh Sicilian Lemon & Thyme

BB120R – Indulgent Wild Rose Infusion

NDC60 - Natural Crystal Deodorant