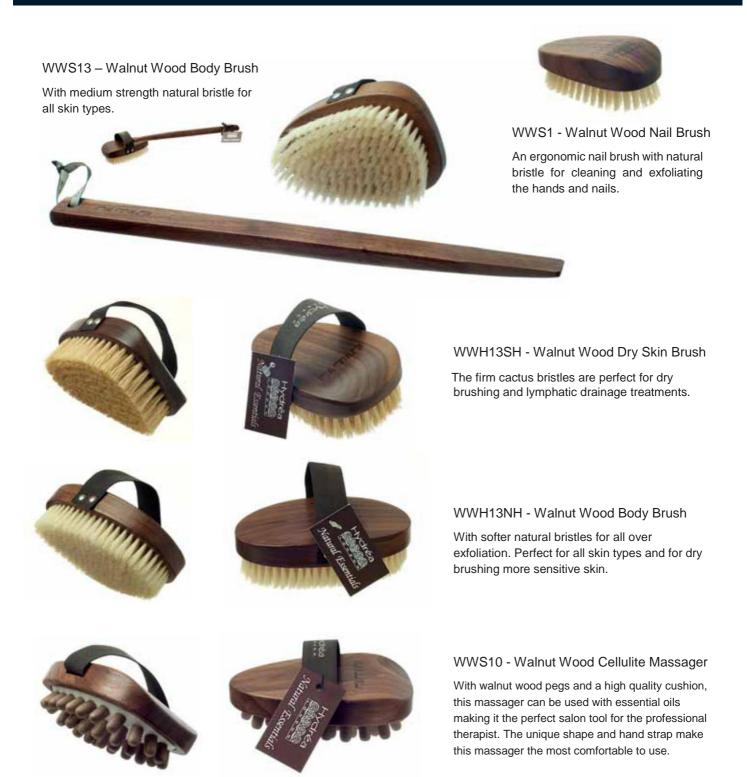

A premium quality nail brush made from beautiful dark rosewood with stiff boar bristles.

WWS1 - Walnut wood Nail Brush

A stylish, ergonomically shaped hand and nail brush with medium strength natural bristles. This brush can also double as a mini body brush when travelling.

WORBC14 – Anti-Static Hair Brush Handy handbag size.

WOS1 – Rectangular Hair Brush With boar bristle and no cushion. Made in EU.

WOR1 – Oval Hair Brush With boar bristle and no cushion. Made in EU.

We sustainably source our walnut wood from well-managed North American plantations. Walnut wood is a strong, beautifully rich coloured wood and each piece is a unique ergonomic design for easy bodycare use. The products in this range can be used for dry and wet body brushing, cellulite massage and nail care as well as looking great in the bathroom.