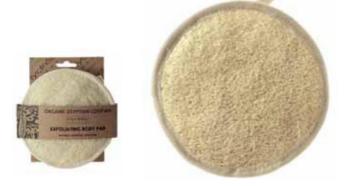

# LO15 & LOV15 - Organic Egyptian Loofah Body Pads

15cm diameter body pads for exfoliating the body in the bath or shower. With an elasticated strap for a secure grip. Backed with soft Egyptian cotton.