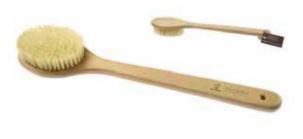

FSC certified beechwood Medium strength natural bristle for wet & dry brushing Made in UK

WSH13SH - Professional Body Brush with Cactus Bristle

With specially curved cut cactus bristles for easy all over brushing. This brush is ergonomically designed with a hand strap for extra control and easy sweeping motions making it perfect for the professional therapist.

FSC certified beechwood Hard strength cactus bristle Made in UK

WSH13NH - Professional Body Brush with Natural Bristle

With specially curved cut natural bristles for easy all over brushing. Suitable for all skin types. This brush is ergonomically designed with a hand strap for extra control and easy sweeping motions making it perfect for the professional therapist.