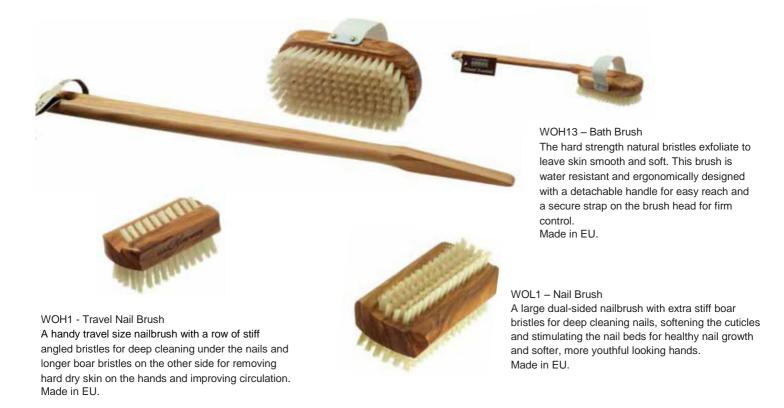

# WOH1 - Olive Wood Travel Nail Brush

A premium quality, handy sized nail brush made from beautiful, water- resistant olive wood. With a row of stiff angled bristles for deep cleaning under the nails Made in EU

## WOL1 - Olive Wood Nail Brush

A premium quality nail brush made from beautiful water resistant olive wood. With dual sided extra stiff boar bristles or deep cleaning hands and nails. Made in EU

WRM1 - Rosewood Nail Brush