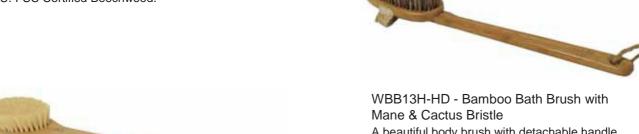

A beautiful body brush with detachable handle & medium/hard strength bristle for wet or dry body brushing

WBB10H-HD - Round Bamboo Body Brush with Mane & Cactus Bristle
A beautifully designed brush to be used wet or dry. Medium/hard strength bristle.