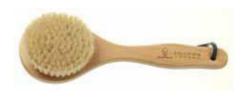

# **Body Brush Collection**

Hydréa London brings you a collection of exceptionally well made, affordable body brushes made from FSC certified sustainable Beechwood. The finishing touches make these brushes the professional's choice. For example our professional treatment brushes are made in Europe and the bristles are cut in a curved shape for easier and more effective skin brushing. They have high quality, water resistant hand straps for a comfortable grip and stainless steel rivets. All our brushes are made from specially heat treated timber to prevent cracking and finished with double waxing so they are mould resistant and can easily be used in water, saunas and steam rooms - ideal for professional spa use.

WSH13S - Professional Dry Skin Body Brush with Cactus Bristle

The firm bristle is preferred by professional therapists for dry body brushing to improve lymphatic drainage, help to reduce the appearance of cellulite and smooth skin. Ergonomically designed with a detachable handle for all over easy reach.

FSC certified beechwood Hard strength cactus bristle Made in UK

WSH13N - Professional Body Brush with Natural Bristle

This high quality professionally designed brush is suitable for all skin types. Perfect for wet body brushing or for dry brushing more sensitive skin. Ergonomically designed with a long detachable handle for easy reach.