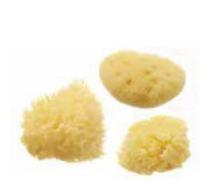

# The Benefits of Using Sea Sponges

Sea sponges are the most natural and caring ways to cleanse, massage and gently exfoliate your skin and are superior to any synthetic alternative. When wet they can be compared to the feel of silk yet they can clean like no other washcloth can. Sea Sponges are hypoallergenic and suitable for even the most sensitive of skins.

They are very long lasting as they are more resistant to abrasion and they will not peel like synthetic sponges while being used. Sea Sponges are better for bathing and cleansing because they soak up and hold more water without dripping. Natural sponges naturally inhibit the growth of bacteria and wash out more quickly and easily and will not retain odours.

# HC - Honeycomb Sea Sponge Hippospongia Communis

Honeycomb sea sponges are the finest quality of natural sponge available being silky soft, highly absorbent and creating luxurious lather. This is because they are gathered from the Mediterranean where the cooler sea temperature and greater depths create very strong dense sponges. These sponges can last 2 years + with normal care.

# BW - Sea Wool Sponge Hippospongia Lachne

This luxurious Sea Wool sponge is super soft and perfect for working up a rich lather for bath and shower body cleansing. These sponges can last 6 months to 1 year with normal care.

# **BG - Grass Sponge Spongia Gramminae**

This is an inexpensive option of natural sea sponge sustainably harvested from the Bahamas and still perfect for bathing. These sponges will last up to 6 months with normal care.