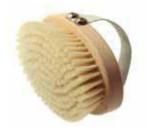

# **Body Brush Collection**

Hydréa London brings you a collection of exceptionally well made, affordable body brushes made from FSC certified sustainable Beechwood. The finishing touches make these brushes the professional's choice. For example our professional treatment brushes are made in Europe and the bristles are cut in a curved shape for easier and more effective skin brushing. They have high quality, water resistant hand straps for a comfortable grip and stainless steel rivets. All our brushes are made from specially heat treated timber to prevent cracking and finished with double waxing so they are mould resistant and can easily be used in water, saunas and steam rooms - ideal for professional spa use.

FSC certified beechwood Medium strength natural bristle for wet & dry brushing Made in UK

WBH13 - Body Brush with Natural Bristle

A classic brush suitable for all skin types and perfect for wet body brushing or dry brushing more sensitive skins.

FSC certified beechwood

Medium strength natural
bristle for wet & dry brushing

WBH3 - Short Body Brush with Natural Bristle

A classic brush suitable for all skin types. With a fixed handle for extra control. FSC certified beechwood Medium strength natural bristle for wet & dry brushing