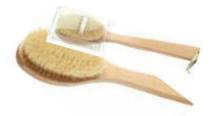

# **Body Brush Collection**

Hydréa London brings you a collection of exceptionally well made, affordable body brushes made from FSC certified sustainable Beechwood. The finishing touches make these brushes the professional's choice. For example our professional treatment brushes are made in Europe and the bristles are cut in a curved shape for easier and more effective skin brushing. They have high quality, water resistant hand straps for a comfortable grip and stainless steel rivets. All our brushes are made from specially heat treated timber to prevent cracking and finished with double waxing so they are mould resistant and can easily be used in water, saunas and steam rooms - ideal for professional spa use.

WSH13S - Professional Dry Skin Body Brush with Cactus Bristle

The firm bristle is preferred by professional therapists for dry body brushing to improve lymphatic drainage, help to reduce the appearance of cellulite and smooth skin. Ergonomically designed with a detachable handle for all over easy reach.

FSC certified beechwood Hard strength cactus bristle Made in UK

WSH13N - Professional Body Brush with Natural Bristle

This high quality professionally designed brush is suitable for all skin types. Perfect for wet body brushing or for dry brushing more sensitive skin. Ergonomically designed with a long detachable handle for easy reach.