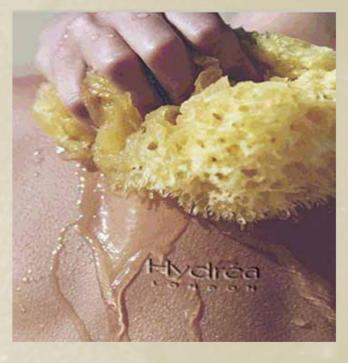

# The Benefits of Using Sea Sponges

Sea sponges are the most natural and caring ways to cleanse, massage and gently exfoliate your skin and are superior to any synthetic alternative. When wet they can be compared to the feel of silk yet they can clean like no other washcloth can. Sea Sponges are hypoallergenic and suitable for even the most sensitive of skins.

They are very long lasting as they are more resistant to abrasion and they will not peel like synthetic sponges while being used. Sea Sponges are better for bathing and cleansing because they soak up and hold more water without dripping. Natural sponges naturally inhibit the growth of bacteria and wash out more quickly and easily and will not retain odours.