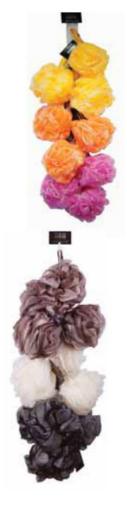

BEBS, BBS & BCBS-HD - Large Bath Buffers

These stylish two tone buffers are large at 50g and super soft, making them an ideal bath and shower accessory that will also look great in the bathroom! The dense layers of mesh create a rich lather and ideal texture for gently polishing the skin.

BB55SP - HD - Bath Buffer Strip

A hanging clip strip of 9 large, soft brightly coloured bath buffers. Each buffer has a suction cup for easy storage in the bathroom.

BCEG1 - Carbonized Bamboo Shower Gloves