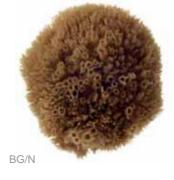

# HC - Honeycomb Sea Sponge Hippospongia Communis

Honeycomb sea sponges are the finest quality of natural sponge available being silky soft, highly absorbent and creating luxurious lather. This is because they are gathered from the Mediterranean where the cooler sea temperature and greater depths create very strong dense sponges. These sponges can last 2 years + with normal care.

Place of origin Eastern Mediterranean - Made in UK

This silky soft sponge is super absorbent, hypoallergenic and excellent for use as part of your daily face care routine, applying cosmetics or for use on babies delicate skin. Place of origin East Mediterranean - Made in UK