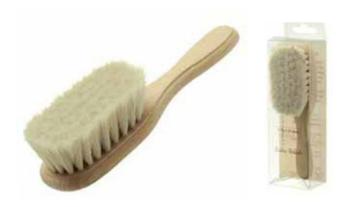

# WSH1S - Cactus Nail Brush

A high quality nail brush with extra firm cactus bristle which is excellent for really removing stubborn dirt under the nails and on the hands. The bristles remain stiff even in water and improve with age.

FSC Certified Beechwood. Made in EU