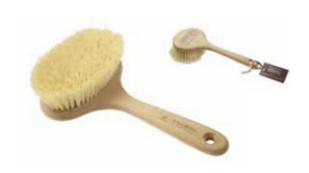

FSC certified beechwood Medium strength natural bristle for wet & dry brushing Made in UK

WBH13 - Body Brush with Natural Bristle

A classic brush suitable for all skin types and perfect for wet body brushing or dry brushing more sensitive skins.

FSC certified beechwood

Medium strength natural
bristle for wet & dry brushing

WBH3 - Short Body Brush with Natural Bristle

A classic brush suitable for all skin types. With a fixed handle for extra control. FSC certified beechwood Medium strength natural bristle for wet & dry brushing