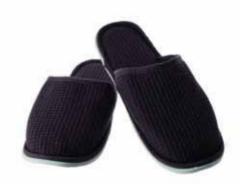

Machine washable. Made in

SLP & SLPB - Waffle Cotton Spa Slippers Keep feet comfortable and warm with these lightweight cotton slippers made from springy cotton with water resistant non slip soles. The open toes allows these slippers to be worn as the nail varnish dries. Perfect for use in the salon or at home. Small, medium and large sizes available. Machine washable.