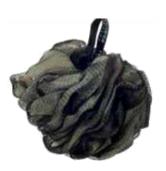

BEBS – Large Bath Buffer
This stylish two tone buffer is large at 50g and super soft. The dense layers of mesh create a rich lather and ideal texture for gently polishing the skin.

BESMT - Dual-Sided Mitt Enjoy multiple benefits from this classic high quality mitt. One side is woven from 100% natural sisal fibre for exfoliation while the reverse is soft terry cotton for a deep cleansing massage. Made in EU.

BEBS, BBS & BCBS-HD - Large Bath Buffers

These stylish two tone buffers are large at 50g and super soft, making them an ideal bath and shower accessory that will also look great in the bathroom! The dense layers of mesh create a rich lather and ideal texture for gently polishing the skin.