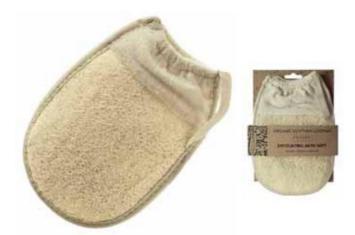

LMT1 – Organic Egyptian Loofah Bah Mitt

Indulge in some bath time pampering with this high quality mitt which effectively smoothes away dead skin cells and boosts circulation for healthy glowing skin. Backed in soft Egyptian cotton for a gentle cleansing massage.