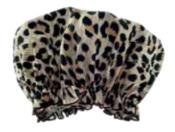

These stylish shower caps not only look gorgeous but they are comfortable and functional too. Each high quality cap is lined with soft, eco-friendly waterproof PEVA material, keeping your hair perfectly secure and dry in the bath or shower.

Large comfortable size.

# **Benefits of PEVA**

Unlike PVC, it does not contain toxic phthalates or mercury, or chlorine which emits harmful carcinogenic dioxins. PEVA is also biodegradable and recyclable as well as strong, waterproof and flexible. Therefore PEVA is much better for the environment and human health.