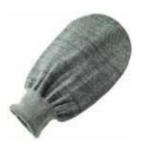

LMT4 - Organic Egyptian Loofah Pad Glove

A soft cotton cleansing glove with loofah pad for Invigorating exfoliation. With an elasticated cuff for a snug fit and easy action. Preferred by spa professionals for treatments.