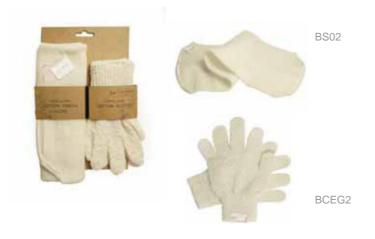

# DUO1 - Exfoliating Stretch Cloth & Gloves Set

A great value set with firm nylon loops over a natural cotton base layer, combining to create a fantastic exfoliating texture.

The stretch back strap, trebles in size when wet & the gloves expand to fit any hand shape.
Use them in the shower with your favourite cleansing products.