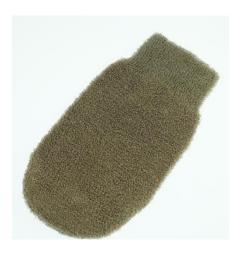

MT16C - Exfoliating Cotton
Mitt with Copper
Harness the rejuvenating
properties of copper with this
unique exfoliating mitt.
Use wet or dry with your
favourite cleansing product
Perfect for delicate or sensitive
skin. Machine Washable.

100's of cotton loops are woven into each mitt to give them their unique exfoliating properties. These benefits will continue, no matter how many times you use or wash your mitt.

All our copper comes from responsible sources.