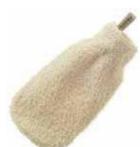

LMT1 – Organic Egyptian Loofah Bah Mitt

Indulge in some bath time pampering with this high quality mitt which effectively smoothes away dead skin cells and boosts circulation for healthy glowing skin. Backed in soft Egyptian cotton for a gentle cleansing massage.