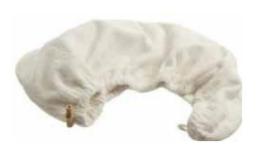

These stylish shower caps not only look gorgeous but they are comfortable and functional too. Each high quality cap is lined with soft, eco-friendly waterproof PEVA material, keeping your hair perfectly secure and dry in the bath or shower.

Large comfortable size.

# **Benefits of PEVA**

Unlike PVC, it does not contain toxic phthalates or mercury, or chlorine which emits harmful carcinogenic dioxins. PEVA is also biodegradable and recyclable as well as strong, waterproof and flexible. Therefore PEVA is much better for the environment and human health.