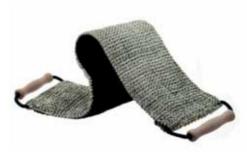

# SBS - Sisal Back Strap

A high quality strap made from woven sisal to exfoliate away dead skin cells and improve skin tone and condition. With eco-friendly FSC certified wooden handles for those hard to reach areas like the back and shoulders.