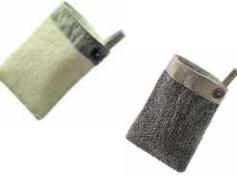

# SCBS - Dual Sided Back Strap

One side of the strap is woven from sisal fibre - perfect for buffing away dead skin cells and boosting circulation The reverse side is backed with soft terry cotton for a deep cleansing massage. With ecofriendly FSC certified wooden handles.

# SBS - Sisal Back Strap

A high quality strap made from woven sisal to exfoliate away dead skin cells and improve skin tone and condition. With eco-friendly FSC certified wooden handles for those hard to reach areas like the back and shoulders.