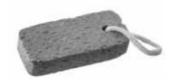

PUSR - Shaped Pumice
This shaped pumice can be used to buff
exfoliate those tough areas of dry skin - with
a handy rope for easy storage and drying
after use.

PUSC - Natural Pumice Stone A tough and hardwearing pumice from Hydréa London that will not lose its shape or effectiveness over time.