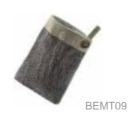

BEMT04C – Exfoliating Mitt A superb hard texture for exfoliating and cleansing the whole body, while energising tire muscles. Made in EU.

BEMT09 - Button Mitt A unique mitt with a hard sisal exfoliating texture and a linen cuff.