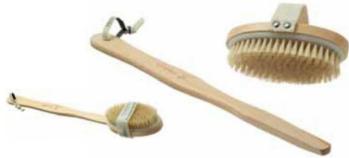

# **Body Brush Collection**

Hydréa London brings you a collection of exceptionally well made, affordable body brushes made from FSC certified sustainable Beechwood. The finishing touches make these brushes the professional's choice. For example our professional treatment brushes are made in Europe and the bristles are cut in a curved shape for easier and more effective skin brushing. They have high quality, water resistant hand straps for a comfortable grip and stainless steel rivets. All our brushes are made from specially heat treated timber to prevent cracking and finished with double waxing so they are mould resistant and can easily be used in water, saunas and steam rooms - ideal for professional spa use.

WSH13S - Professional Dry Skin Body Brush with Cactus Bristle

The firm bristle is preferred by professional therapists for dry body brushing to improve lymphatic drainage, help to reduce the appearance of cellulite and smooth skin. Ergonomically designed with a detachable handle for all over easy reach.

FSC certified beechwood Hard strength cactus bristle Made in UK

WSH13N - Professional Body Brush with Natural Bristle

This high quality professionally designed brush is suitable for all skin types. Perfect for wet body brushing or for dry brushing more sensitive skin. Ergonomically designed with a long detachable handle for easy reach.

WSH12H - Detox Massage Brush

Combining flexible nodules with natural bristles, there are multiple health and beauty benefits from this one brush. FSC Certified Beechwood.

A nodule brush to tackle the 'orange peel' effect. With a long handle for ease of use and a detachable head with hand strap for extra control when needed.