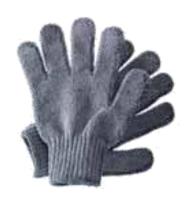

SMT02 - Sisal Exfoliating Glove

The knitted sisal is a perfect texture for effectively exfoliating the body while improving circulation and skin tone. The mitt is lightweight and flexible, dries quickly and has a handy thumb for extra control.

These unique bamboo anti-bacterial gloves are made with a new natural technology for better health & beauty benefits that last no matter how many times you wash them. By releasing Anions and far infrared, they help energise and discharge the body from harmful electromagnetic waves.