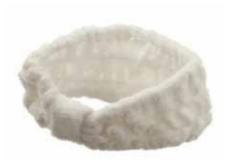

# **BCHDB** - Bamboo Headband

Luxuriously silky soft Bamboo Headband, elasticated for superb grip and comfort. Effectively keeps hair tidy and away from the face, making it ideal for cosmetic applications, facials and exercise activity. Machine washable.