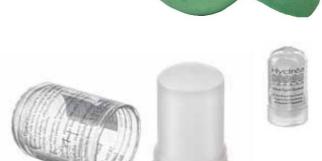

Not tested on animals. Made in the UK.

BB120CH – Nourishing Chamomile & Honey

BB120L – Calming Lavender Dream

BB120SLT – Fresh Sicilian Lemon & Thyme

BB120R – Indulgent Wild Rose Infusion

NDC60 - Natural Crystal Deodorant

It safely neutralizes the odour-causing bacteria without blocking the pores or using harmful chemicals. Hypoallergenic, fragrance free and non-staining, it's a perfect travel accessory and great to take on the plane.