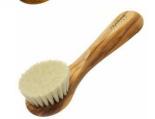

All the brushes in this range are premium quality and hard wearing.

WOF1GH – Facial Brush With soft to medium strength pony mane bristle for gently exfoliating and stimulating the circulation and the lymph nodes for healthier skin and a radiant glow.

Made in EU.

WOF1G – Soft Facial Brush With super soft goat's hair for gently cleansing and massaging the face. Made in EU.

# Olive Wood

These hair brushes are crafted in Europe from beautiful olive wood which has a rich distinctive grain and unique personality. The wood is superior in quality being strong and water resistant due to the natural oils of the wood. We only use wood from Mediterranean olive trees that have reached the end of their fruitful life. All the brushes in this range are premium quality and hardwearing.