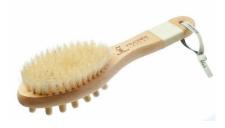

FSC certified beechwood Medium strength natural bristle for wet & dry brushing Made in UK

WBH13 - Body Brush with Natural Bristle

A classic brush suitable for all skin types and perfect for wet body brushing or dry brushing more sensitive skins.

FSC certified beechwood

Medium strength natural
bristle for wet & dry brushing

WBH3 - Short Body Brush with Natural Bristle

A classic brush suitable for all skin types. With a fixed handle for extra control. FSC certified beechwood Medium strength natural bristle for wet & dry brushing