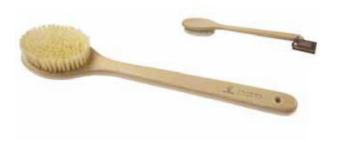

WSH13S - Professional Dry Skin Body Brush with Cactus Bristle

The firm bristle is preferred by professional therapists for dry body brushing to improve lymphatic drainage, help to reduce the appearance of cellulite and smooth skin. Ergonomically designed with a detachable handle for all over easy reach.

FSC certified beechwood Hard strength cactus bristle Made in UK

WSH13N - Professional Body Brush with Natural Bristle

This high quality professionally designed brush is suitable for all skin types. Perfect for wet body brushing or for dry brushing more sensitive skin. Ergonomically designed with a long detachable handle for easy reach.