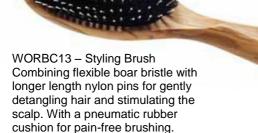

# What is Boar Bristle?

We ethically source our boar bristle from wild boar in Europe – they are not from slaughtered animals. Boar bristle has a natural stiffness and yet they 'give' as they are drawn through the hair. They are set in tufts of different length individual bristles that allow the bristles to penetrate through the hair more easily for longer more fluid brush strokes. Boar bristle is most effective at smoothing the hair and distributing the natural oils along the hair shaft for shiny looking conditional hair. They make great styling brushes.

Made in EU.

WORBC1 – Hair Brush With boar bristle and a pneumatic rubber cushion to prevent hair pull for pain-free brushing. Made in EU.

WORWC2 – Anti-Static Hair Brush Rounded wooden pins set in a pneumatic rubber cushion penetrate deeper than a regular brush for a stimulating scalp massage. Perfect for gently detangling hair while preventing static build up. Made in EU.