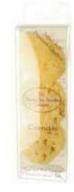

# TUBE 41 - Cosmetic Sponge Set

A set containing three Fina Silk sea sponges - silky soft sponges ideal for applying foundation and make up and deep cleansing in those hard to reach areas around the eyes and nose.