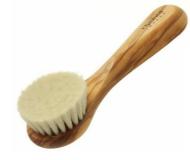

PUSCBE - Volcanic Black Pumice Stone A large, stylish, hardwearing pumice that effectively removes hard skin and looks great in the bathroom!

WFB1H - Facial Brush
A facial brush with soft pony hair bristle - the perfect texture
to gently exfoliate and smooth skin for a fresher, brighter
appearance. Use with cleansers to deep cleanse pores and
stimulate the blood flow. FSC Certified Beechwood.

# WOF1GH - Facial Brush

With soft to medium strength pony mane bristle for gently exfoliating and stimulating the circulation and the lymph nodes for healthier skin and a radiant glow. Made in EU

A set containing two Honeycomb and one Fina Silk sea sponge. Super absorbent, durable and hypoallergenic. Perfect for cleansing, gentle exfoliation and applying foundation and make up. origin: Mediterranean

WOF1G- Soft Facial Brush With supersoft goat's hair for gently cleansing and massaging the face. Made in EU

TUBE 31 - Cosmetic Sponge Set
One Honeycomb and two Fina Silk sea sponges from
the Mediterranean . Perfect for all cosmetic needs.

All the brushes in this range are premium quality and hard wearing.

WOF1GH – Facial Brush With soft to medium strength pony mane bristle for gently exfoliating and stimulating the circulation and the lymph nodes for healthier skin and a radiant glow.

Made in EU.

WOF1G – Soft Facial Brush With super soft goat's hair for gently cleansing and massaging the face. Made in EU.