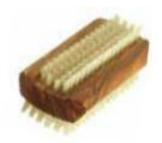

# WOH1 - Olive Wood Travel Nail Brush

A premium quality, handy sized nail brush made from beautiful, water- resistant olive wood. With a row of stiff angled bristles for deep cleaning under the nails Made in EU