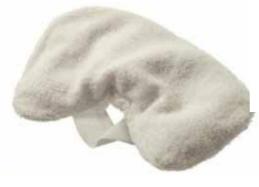

# **BCEP - Bamboo Lavender Eye Pillow**

A luxuriously silky soft bamboo fabric eye pillow padded with natural lavender and rice. It acts as a natural compress for relaxing facial muscles while the lavender soothes the mind. The natural lavender scent acts as an inhaler to clear the mind and aid relaxation from within. Tested to BS8433 safety standard - this pillow can be heated in the microwave to encourage circulation and relieve eye strain, headaches and stress or pop it in the freezer to reduce inflammation and refresh tired eyes. Perfect travelling accessory to aid sleep. The removable cover is machine washable.