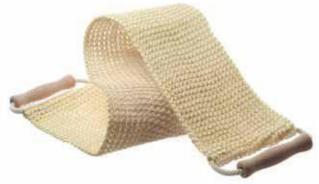

# SCBS - Dual Sided Back Strap

One side of the strap is woven from sisal fibre - perfect for buffing away dead skin cells and boosting circulation The reverse side is backed with soft terry cotton for a deep cleansing massage. With ecofriendly FSC certified wooden handles.

# SBS - Sisal Back Strap

A high quality strap made from woven sisal to exfoliate away dead skin cells and improve skin tone and condition. With eco-friendly FSC certified wooden handles for those hard to reach areas like the back and shoulders.