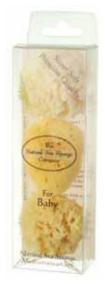

# Tube 12 - Baby Sponge Set

A set containing two 3 inch Honeycomb sea sponges which are perfect for caring for a baby's delicate skin. Honey sea sponges are the finest quality of natural sponge available - they are silky soft, highly absorbent and create a luxurious lather.

# Tube 51 - Baby Sponge Set

A set containing one Honeycomb and one Fina Silk sea sponge the highest quality sponges available. Both sponges are hypoallergenic, super absorbent and durable. They are small enough to clean the creases in baby's skin. Honeycomb is great for massage and gentle exfoliation while Fina Silk, which has smaller pores, is the softest sponge there is and perfect for soothing baby at bath time!