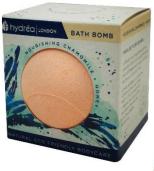

# **BB120G - Bath Bombs**

Effervescent Bath Bombs infused with the following fragrances:

- Nourishing Chamomile & Honey
- Calming Lavender Dream
- Fresh Sicilian Lemon & Thyme
- Indulgent Wild Rose Infusion

Not tested on animals. Made in the UK.

BB120CH – Nourishing Chamomile & Honey

BB120L – Calming Lavender Dream

BB120SLT – Fresh Sicilian Lemon & Thyme

BB120R – Indulgent Wild Rose Infusion

NDC60 - Natural Crystal Deodorant