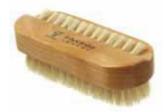

# WSH1S - Cactus Nail Brush

A high quality nail brush with extra firm cactus bristle which is excellent for really removing stubborn dirt under the nails and on the hands. The bristles remain stiff even in water and improve with age.

FSC Certified Beechwood. Made in EU