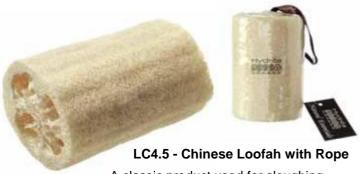

Our loofah is 100% organic, sustainable and biodegradable.

A classic product used for sloughing off dead skin cells in the bath or shower, leaving you with brighter, fresher skin. With hanging rope for air drying after use. Available sizes: 4.5", 12" and 24".