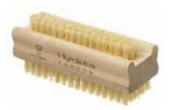

# WSH1S - Cactus Nail Brush

A high quality nail brush with extra firm cactus bristle which is excellent for really removing stubborn dirt under the nails and on the hands. The bristles remain stiff even in water and improve with age.